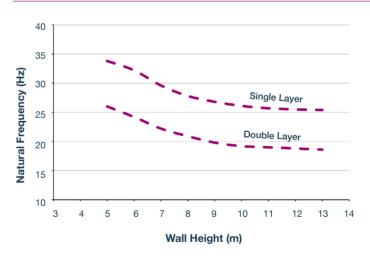

### **Features:**

| Single Strip:        |         | Double Strip:        |                |
|----------------------|---------|----------------------|----------------|
| $f_{\sf n}$ (Up to): | 25 Hz   | $f_{\sf n}$ (Up to): | 19 Hz          |
| Isolator Thickness:  | 12.5 mm | Isolator Thickness:  | 25 mm          |
| Max Wall Height:     | 13 m    | Warranty:            | Up to 15 Years |
|                      |         |                      |                |

All CineWALL Acoustic Isolation Strips can be used in a double layer arrangement to increase the acoustic isolation performance without effecting the maximum load capacity or installation detail.

Each grade has a high load range allowing it to be used with a wide selection of wall heights. CineWALL Acoustic Isolation Strips can be easily shaped and cut to length on site with a retractable knife.

### **Performance:**