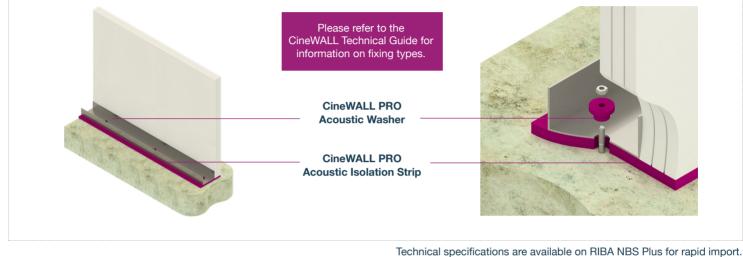

### **Designers Guide to CineWALL PRO**

Used in more than 100 multiplex cinemas around the world, CineWALL **PRO** is our most frequently specified grade of partition base track isolation. It offers the highest ratio of acoustic isolation performance vs price in the CineWALL range.





#### rechinical specifications are available on RIDA NDS Flus for rapid imp

### **Features:**

| Single Strip:        |         | Double Strip:        |                |
|----------------------|---------|----------------------|----------------|
| $f_{\sf n}$ (Up to): | 25 Hz   | $f_{\sf n}$ (Up to): | 19 Hz          |
| Isolator Thickness:  | 12.5 mm | Isolator Thickness:  | 25 mm          |
| Max Wall Height:     | 13 m    | Warranty:            | Up to 15 Years |
|                      |         |                      |                |

All CineWALL Acoustic Isolation Strips can be used in a double layer arrangement to increase the acoustic isolation performance without effecting the maximum load capacity or installation detail.

Each grade has a high load range allowing it to be use