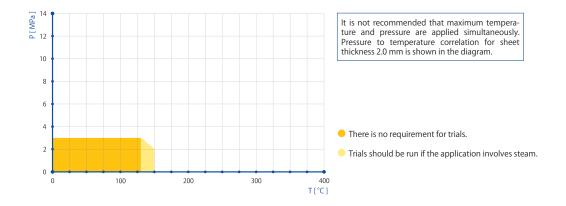

# Maximum working conditions

| 1 | Peak temperature                                  | °C  | 180 |
|---|---------------------------------------------------|-----|-----|
|   | Temperature under continuous operation            | °C  | 150 |
|   | Temperature under continuous operation with steam | °C  | 130 |
|   | Pressure                                          | MPa | 3   |

(Values as detailed in table refer to 2.0 mm thick gasket sheets)